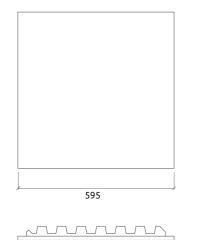

#### Dimensions:

FG - SF | 595x595x52mm | 1.06 Kg FG - WF | 595x595x52mm | 1.2 Kg