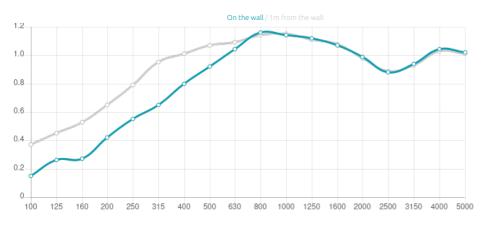

#### Performance

55

#### Features

Absorption Range: 350 Hz to 5000 Hz

Acoustic Class: B | (aw) = 0,85 Available fire rate: FG | Furniture Grade