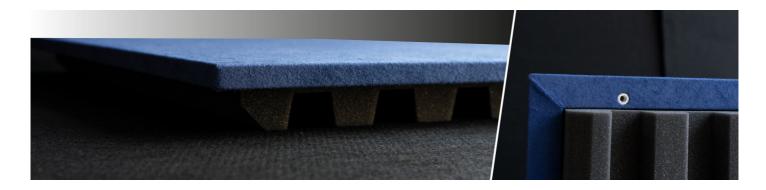

#### Helen - Absorber

Fabric Absorber

#### Materials:

- Acoustic fabric

- Marine grade plywood structural frame
- Calibrated cell acoustic foam

Four M6 Screw Thread receiver included on each panel.

Helen is an acoustic panel with discreet design and impressive absorption.

This apparently simple product is packed with bespoke features: A concealed structural frame that allows for

mechanical fixing, a patented high-performance acoustic core, and a perfectly fitted fabric finish.